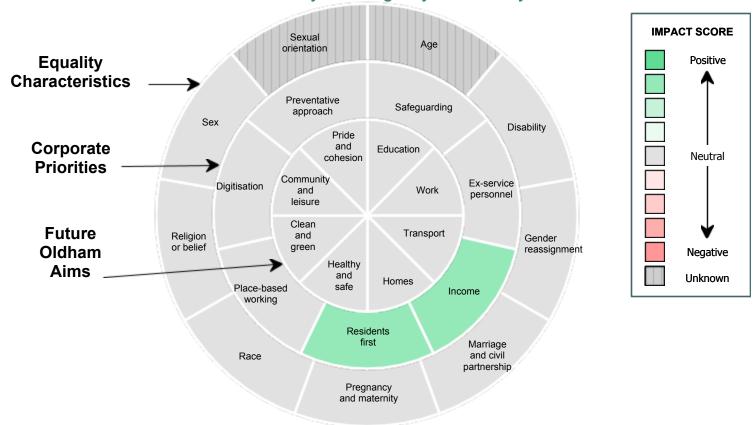

## **Discretionary Housing Payment Policy**

| Click to refresh Table         | Discretionary Housing Payment Policy |                |                 |                                                                                                                                                                                                                                       |
|--------------------------------|--------------------------------------|----------------|-----------------|---------------------------------------------------------------------------------------------------------------------------------------------------------------------------------------------------------------------------------------|
|                                | Impact                               | Likelihood     | Duration        | Comment                                                                                                                                                                                                                               |
|                                |                                      | Equali         | ty Characteris  | stics                                                                                                                                                                                                                                 |
| Age                            |                                      |                |                 |                                                                                                                                                                                                                                       |
| Disability                     | Neutral                              | Possible       | Short<br>Term   |                                                                                                                                                                                                                                       |
| Gender reassignment            | Neutral                              | Possible       | Short<br>Term   |                                                                                                                                                                                                                                       |
| Marriage and civil partnership | Neutral                              | Possible       | Short<br>Term   |                                                                                                                                                                                                                                       |
| Pregnancy and maternity        | Neutral                              | Possible       | Short<br>Term   |                                                                                                                                                                                                                                       |
| Race                           | Neutral                              | Possible       | Short<br>Term   |                                                                                                                                                                                                                                       |
| Religion or belief             | Neutral                              | Possible       | Short<br>Term   |                                                                                                                                                                                                                                       |
| Sex                            | Neutral                              | Possible       | Short<br>Term   |                                                                                                                                                                                                                                       |
| Sexual orientation             |                                      |                |                 |                                                                                                                                                                                                                                       |
|                                |                                      | Corp           | oorate Prioriti | es                                                                                                                                                                                                                                    |
| Safeguarding                   | Neutral                              | Possible       | Short<br>Term   |                                                                                                                                                                                                                                       |
| Ex-service personnel           | Neutral                              | Possible       | Short<br>Term   |                                                                                                                                                                                                                                       |
| Income                         | Strong<br>Positive                   | Very<br>Likely | Short<br>Term   | The scheme allows us to provide short term assistance to residents who have a gap between their Universal credit housing costs/Housing benefit and their rent so they have the time to adapt their income and expenditure accordingly |
| Residents first                | Moderate<br>Positive                 | Very<br>Likely | Long<br>Term    | The scheme provides a mechanism for the Council to support residents who advise us that they are unable to meet their rental liabilites.                                                                                              |
| Place-based working            | Neutral                              | Possible       | Short<br>Term   |                                                                                                                                                                                                                                       |
| Digitisation                   | Neutral                              | Possible       | Short<br>Term   |                                                                                                                                                                                                                                       |
| Preventative approach          | Neutral                              | Possible       | Short<br>Term   |                                                                                                                                                                                                                                       |
|                                |                                      | Futu           | re Oldham Ai    | ms                                                                                                                                                                                                                                    |
| Education                      | Neutral                              | Possible       | Short<br>Term   |                                                                                                                                                                                                                                       |
| Work                           | Neutral                              | Possible       | Short<br>Term   |                                                                                                                                                                                                                                       |
| Transport                      | Neutral                              | Possible       | Short<br>Term   |                                                                                                                                                                                                                                       |
| Homes                          | Neutral                              | Possible       | Short<br>Term   |                                                                                                                                                                                                                                       |
| Healthy and safe               | Neutral                              | Possible       | Short<br>Term   |                                                                                                                                                                                                                                       |
| Clean and green                | Neutral                              | Possible       | Short<br>Term   |                                                                                                                                                                                                                                       |
| Community and leisure          | Neutral                              | Possible       | Short<br>Term   |                                                                                                                                                                                                                                       |
| Pride and cohesion             | Neutral                              | Possible       | Short<br>Term   |                                                                                                                                                                                                                                       |