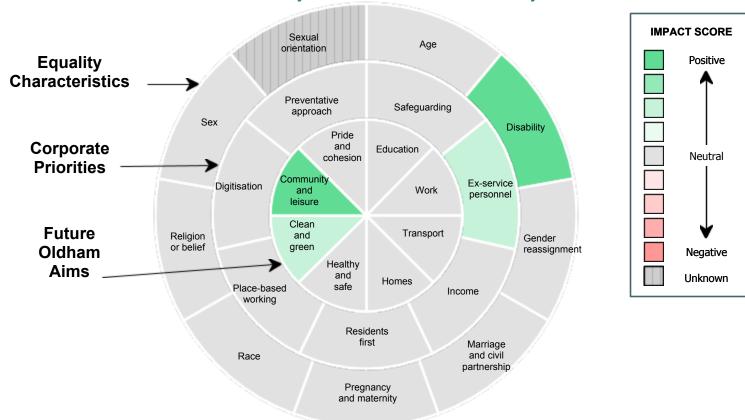

## Discretionary Business Rate Relief Policy

| Click to refresh Table         | Discretionary Business Rate Relief Policy |                |               |                                                                                                                                                                                                                                                                                                        |  |  |
|--------------------------------|-------------------------------------------|----------------|---------------|--------------------------------------------------------------------------------------------------------------------------------------------------------------------------------------------------------------------------------------------------------------------------------------------------------|--|--|
|                                | Impact                                    | Likelihood     | Duration      | Comment                                                                                                                                                                                                                                                                                                |  |  |
|                                |                                           | Equalit        | ty Character  | istics                                                                                                                                                                                                                                                                                                 |  |  |
| Age                            | Neutral                                   | Possible       | Short<br>Term |                                                                                                                                                                                                                                                                                                        |  |  |
| Disability                     | Strong<br>Positive                        | Very<br>Likely | Long<br>Term  | The policy allow the council to provide discretionary reductions to organisations providing support for those over the age of retirement, community transport, those based on volunteering and residents' associations, or provide services that address the consequences of ill health and disability |  |  |
| Gender reassignment            | Neutral                                   | Possible       | Short<br>Term |                                                                                                                                                                                                                                                                                                        |  |  |
| Marriage and civil partnership | Neutral                                   | Possible       | Short<br>Term |                                                                                                                                                                                                                                                                                                        |  |  |
| Pregnancy and maternity        | Neutral                                   | Possible       | Short<br>Term |                                                                                                                                                                                                                                                                                                        |  |  |
| Race                           | Neutral                                   | Possible       | Short<br>Term |                                                                                                                                                                                                                                                                                                        |  |  |
| Religion or belief             | Neutral                                   | Possible       | Short<br>Term |                                                                                                                                                                                                                                                                                                        |  |  |
| Sex                            | Neutral                                   | Possible       | Short<br>Term |                                                                                                                                                                                                                                                                                                        |  |  |
| Sexual orientation             |                                           |                |               |                                                                                                                                                                                                                                                                                                        |  |  |
|                                |                                           | Corp           | orate Priori  | ties                                                                                                                                                                                                                                                                                                   |  |  |
| Safeguarding                   | Neutral                                   | Very<br>Likely | Short<br>Term |                                                                                                                                                                                                                                                                                                        |  |  |
| Ex-service personnel           | Moderate<br>Positive                      | Very<br>Likely | Short<br>Term | The Discretionary Business Rate Relief policy provides guidance on considering discretionary reductions of business rates for armed forces veterans associations                                                                                                                                       |  |  |
| Income                         | Neutral                                   | Very<br>Likely | Short<br>Term |                                                                                                                                                                                                                                                                                                        |  |  |
| Residents first                | Neutral                                   | Very<br>Likely | Short<br>Term |                                                                                                                                                                                                                                                                                                        |  |  |
| Place-based working            | Neutral                                   | Very<br>Likely | Short<br>Term |                                                                                                                                                                                                                                                                                                        |  |  |
| Digitisation                   | Neutral                                   | Possible       | Short<br>Term |                                                                                                                                                                                                                                                                                                        |  |  |
| Preventative approach          | Neutral                                   | Very<br>Likely | Short<br>Term |                                                                                                                                                                                                                                                                                                        |  |  |
|                                |                                           | Futui          | re Oldham A   | ims                                                                                                                                                                                                                                                                                                    |  |  |
| Education                      | Neutral                                   | Very<br>Likely | Short<br>Term |                                                                                                                                                                                                                                                                                                        |  |  |
| Work                           | Neutral                                   | Very<br>Likely | Short<br>Term |                                                                                                                                                                                                                                                                                                        |  |  |
| Transport                      | Neutral                                   | Very<br>Likely | Short<br>Term |                                                                                                                                                                                                                                                                                                        |  |  |
| Homes                          | Neutral                                   | Very<br>Likely | Short<br>Term |                                                                                                                                                                                                                                                                                                        |  |  |
| Healthy and safe               | Neutral                                   | Very<br>Likely | Short<br>Term |                                                                                                                                                                                                                                                                                                        |  |  |
| Clean and green                | Moderate<br>Positive                      | Very<br>Likely | Short<br>Term | The policy provides guidance on the application of Heat Network Relief. This applies to properties that are wholly or mainly used for the purposes of a heat network and who expect over the next 12 months the heat to be generated from a low carbon source.                                         |  |  |
| Community and leisure          | Strong<br>Positive                        | Very<br>Likely | Long<br>Term  | Charitable community organisations and community sports club recieve a mandatory 80% reduction in business rates. The discretionary business rates policy allows the Council to consider a reduction for the remaining 20% for those organisations that can evidence the benefit Oldham residents.     |  |  |
| Pride and cohesion             | Neutral                                   | Very<br>Likely | Short<br>Term |                                                                                                                                                                                                                                                                                                        |  |  |