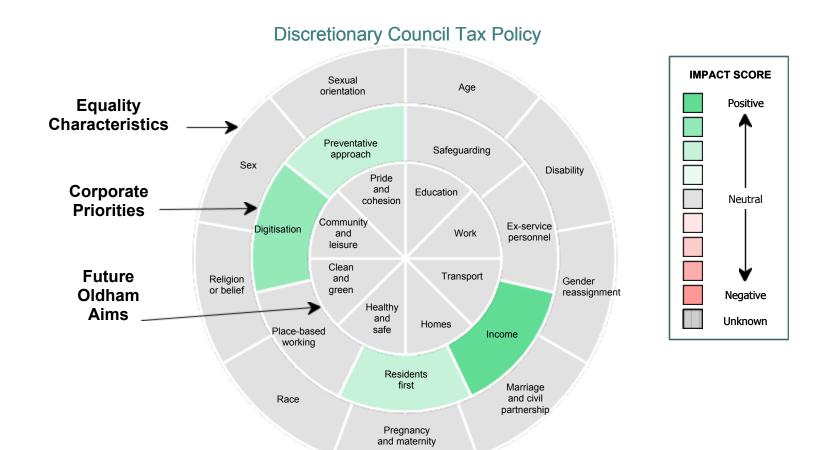

| Click to refresh Table         | Discretionary Council Tax Policy |                |               |                                                                                                                                                                                                                                                |  |
|--------------------------------|----------------------------------|----------------|---------------|------------------------------------------------------------------------------------------------------------------------------------------------------------------------------------------------------------------------------------------------|--|
|                                | Impact                           | Likelihood     | Duration      | Comment                                                                                                                                                                                                                                        |  |
|                                |                                  | Equalit        | ty Character  | ristics                                                                                                                                                                                                                                        |  |
| Age                            | Neutral                          | Very<br>Likely | Short<br>Term |                                                                                                                                                                                                                                                |  |
| Disability                     | Neutral                          | Very<br>Likely | Short<br>Term |                                                                                                                                                                                                                                                |  |
| Gender reassignment            | Neutral                          | Very<br>Likely | Short<br>Term |                                                                                                                                                                                                                                                |  |
| Marriage and civil partnership | Neutral                          | Possible       | Short<br>Term |                                                                                                                                                                                                                                                |  |
| Pregnancy and maternity        | Neutral                          | Possible       | Short<br>Term |                                                                                                                                                                                                                                                |  |
| Race                           | Neutral                          | Possible       | Short<br>Term |                                                                                                                                                                                                                                                |  |
| Religion or belief             | Neutral                          | Very<br>Likely | Short<br>Term |                                                                                                                                                                                                                                                |  |
| Sex                            | Neutral                          | Very<br>Likely | Short<br>Term |                                                                                                                                                                                                                                                |  |
| Sexual orientation             | Neutral                          | Possible       | Short<br>Term |                                                                                                                                                                                                                                                |  |
|                                |                                  | Corp           | orate Priori  | ties                                                                                                                                                                                                                                           |  |
| Safeguarding                   | Neutral                          | Very<br>Likely | Short<br>Term |                                                                                                                                                                                                                                                |  |
| Ex-service personnel           | Neutral                          | Very<br>Likely | Short<br>Term |                                                                                                                                                                                                                                                |  |
| Income                         | Strong<br>Positive               | Very<br>Likely | Long<br>Term  | Residents experiencing a sudden exceptional drop in income causing financial hardship can apply for a discretionary reduction in Council Tax through Exceptional Hardship payment scheme.                                                      |  |
| Residents first                | Moderate<br>Positive             | Very<br>Likely | Short<br>Term | The policy provides a mechanism and transparent criteria for residents experiencing exceptional circumstances an need request a Discretionary Council Tax discount.                                                                            |  |
| Place-based working            | Neutral                          | Possible       | Short<br>Term |                                                                                                                                                                                                                                                |  |
| Digitisation                   | Moderate<br>Positive             | Very<br>Likely | Long<br>Term  | The Policy allows residents to apply for a Discretionary Council Tax discount through an online form. This provides flexibility to residents but also provides a means for residents to contact who may be comfortable with telephone contact. |  |
| Preventative approach          | Moderate<br>Positive             | Very<br>Likely | Short<br>Term | Residents experiencing exceptional circumstances that effects their ability to pay Council Tax can apply for an Exceptional Hardship payment at any time. This could help avoid recovery action or costs.                                      |  |
|                                |                                  | Futui          | re Oldham A   | ims                                                                                                                                                                                                                                            |  |
| Education                      | Neutral                          | Possible       | Short<br>Term |                                                                                                                                                                                                                                                |  |
| Work                           | Neutral                          | Very<br>Likely | Short<br>Term |                                                                                                                                                                                                                                                |  |
| Transport                      | Neutral                          | Possible       | Short<br>Term |                                                                                                                                                                                                                                                |  |
| Homes                          | Neutral                          | Very<br>Likely | Short<br>Term |                                                                                                                                                                                                                                                |  |
| Healthy and safe               | Neutral                          | Very<br>Likely | Short<br>Term |                                                                                                                                                                                                                                                |  |
| Clean and green                | Neutral                          | Very<br>Likely | Short<br>Term |                                                                                                                                                                                                                                                |  |
| Community and leisure          | Neutral                          | Very<br>Likely | Short<br>Term |                                                                                                                                                                                                                                                |  |
| Pride and cohesion             | Neutral                          | Possible       | Short<br>Term |                                                                                                                                                                                                                                                |  |