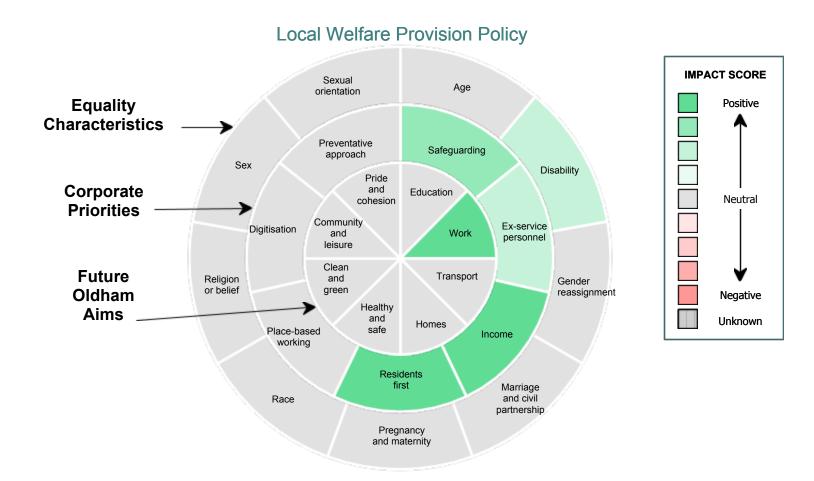

| Click to refresh Table         | Local Welfare Provision Policy |                |               |                                                                                                                                                                                                                                                                       |  |
|--------------------------------|--------------------------------|----------------|---------------|-----------------------------------------------------------------------------------------------------------------------------------------------------------------------------------------------------------------------------------------------------------------------|--|
|                                | Impact                         | Likelihood     | Duration      | Comment                                                                                                                                                                                                                                                               |  |
|                                |                                | Equalit        | ty Character  | ristics                                                                                                                                                                                                                                                               |  |
| Age                            | Neutral                        | Very<br>Likely | Short<br>Term |                                                                                                                                                                                                                                                                       |  |
| Disability                     | Moderate<br>Positive           | Very<br>Likely | Short<br>Term | Awards from LWP are considered to be a last resort, however if an applicant is ineligible, Officers will refer applicants to appropriate partner organisations for support                                                                                            |  |
| Gender reassignment            | Neutral                        | Possible       | Short<br>Term |                                                                                                                                                                                                                                                                       |  |
| Marriage and civil partnership | Neutral                        | Possible       | Short<br>Term |                                                                                                                                                                                                                                                                       |  |
| Pregnancy and maternity        | Neutral                        | Possible       | Short<br>Term |                                                                                                                                                                                                                                                                       |  |
| Race                           | Neutral                        | Possible       | Short<br>Term |                                                                                                                                                                                                                                                                       |  |
| Religion or belief             | Neutral                        | Possible       | Short<br>Term |                                                                                                                                                                                                                                                                       |  |
| Sex                            | Neutral                        | Possible       | Short<br>Term |                                                                                                                                                                                                                                                                       |  |
| Sexual orientation             | Neutral                        | Very<br>Likely | Short<br>Term |                                                                                                                                                                                                                                                                       |  |
|                                |                                | Corp           | orate Priori  | ties                                                                                                                                                                                                                                                                  |  |
| Safeguarding                   | Moderate<br>Positive           | Very<br>Likely | Long<br>Term  | Examples of potential recipients inc, Care Leavers, People fleeing domestic violence, People moving out of institutional or residential care, People who are chronically or terminally ill, People with alcohol or drug issues, and People with learning difficulties |  |
| Ex-service personnel           | Moderate<br>Positive           | Very<br>Likely | Short<br>Term | Awards from LWP are considered to be a last resort, however if an applicant is ineligible, Officers will refer applicants to appropriate partner organisations for support                                                                                            |  |
| Income                         | Strong<br>Positive             | Very<br>Likely | Long<br>Term  | The scheme is aimed at providing support to vulnerable low income residents on welfare benefits, however in exceptional circumstances who are not in receipt of welfare benefits may be considered.                                                                   |  |
| Residents first                | Strong<br>Positive             | Very<br>Likely | Long<br>Term  | There is statutory duty to deliver this scheme, however the Council continues to to fund the scheme to meet short term emergency/immediate support needs of vulnerable residents and to assist vulnerable residents to establish or maintain a home in the community. |  |
| Place-based working            | Neutral                        | Possible       | Short<br>Term |                                                                                                                                                                                                                                                                       |  |
| Digitisation                   | Neutral                        | Possible       | Short<br>Term |                                                                                                                                                                                                                                                                       |  |
| Preventative approach          | Neutral                        | Very<br>Likely | Short<br>Term |                                                                                                                                                                                                                                                                       |  |
|                                |                                | Futui          | re Oldham A   | Aims                                                                                                                                                                                                                                                                  |  |
| Education                      | Neutral                        | Very<br>Likely | Short<br>Term |                                                                                                                                                                                                                                                                       |  |
| Work                           | Strong<br>Positive             | Very<br>Likely | Long<br>Term  | The scheme can provide support to low income residents returning to work after a short term on welfare benefits.                                                                                                                                                      |  |
| Transport                      | Neutral                        | Very<br>Likely | Short<br>Term |                                                                                                                                                                                                                                                                       |  |
| Homes                          | Neutral                        | Very<br>Likely | Short<br>Term |                                                                                                                                                                                                                                                                       |  |
| Healthy and safe               | Neutral                        | Very<br>Likely | Short<br>Term |                                                                                                                                                                                                                                                                       |  |
| Clean and green                | Neutral                        | Very<br>Likely | Short<br>Term |                                                                                                                                                                                                                                                                       |  |
| Community and leisure          | Neutral                        | Very<br>Likely | Short<br>Term |                                                                                                                                                                                                                                                                       |  |
| Pride and cohesion             | Neutral                        | Very<br>Likely | Short<br>Term |                                                                                                                                                                                                                                                                       |  |