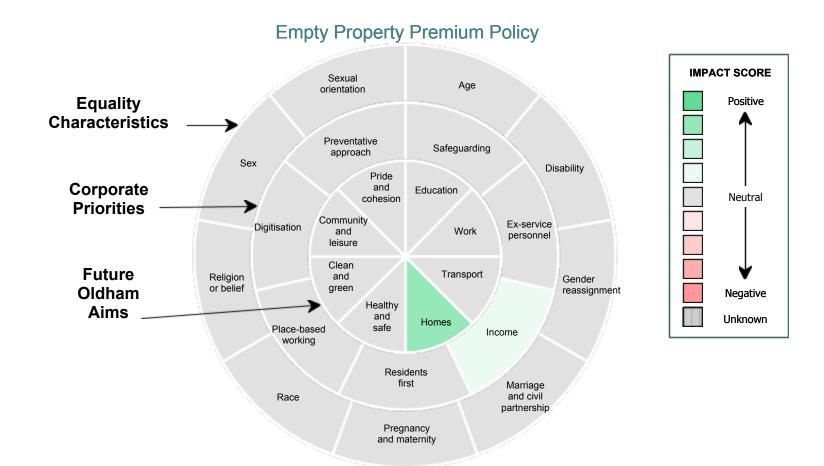

| Click to refresh Table         |                      |                | Empty F       | Property Premium Policy                                                                                                                                                                                                                                                                               |
|--------------------------------|----------------------|----------------|---------------|-------------------------------------------------------------------------------------------------------------------------------------------------------------------------------------------------------------------------------------------------------------------------------------------------------|
|                                | Impact               | Likelihood     | Duration      | Comment                                                                                                                                                                                                                                                                                               |
|                                |                      | Equalit        | ty Characteri | stics                                                                                                                                                                                                                                                                                                 |
| Age                            | Neutral              | Possible       | Short<br>Term |                                                                                                                                                                                                                                                                                                       |
| Disability                     | Neutral              | Possible       | Short<br>Term |                                                                                                                                                                                                                                                                                                       |
| Gender reassignment            | Neutral              | Very<br>Likely | Short<br>Term |                                                                                                                                                                                                                                                                                                       |
| Marriage and civil partnership | Neutral              | Possible       | Short<br>Term |                                                                                                                                                                                                                                                                                                       |
| Pregnancy and maternity        | Neutral              | Possible       | Short<br>Term |                                                                                                                                                                                                                                                                                                       |
| Race                           | Neutral              | Possible       | Short<br>Term |                                                                                                                                                                                                                                                                                                       |
| Religion or belief             | Neutral              | Possible       | Short<br>Term |                                                                                                                                                                                                                                                                                                       |
| Sex                            | Neutral              | Possible       | Short<br>Term |                                                                                                                                                                                                                                                                                                       |
| Sexual orientation             | Neutral              | Possible       | Short<br>Term |                                                                                                                                                                                                                                                                                                       |
|                                |                      | Corp           | orate Priorit | ies                                                                                                                                                                                                                                                                                                   |
| Safeguarding                   | Neutral              | Possible       | Short<br>Term |                                                                                                                                                                                                                                                                                                       |
| Ex-service personnel           | Neutral              | Possible       | Short<br>Term |                                                                                                                                                                                                                                                                                                       |
| Income                         | Moderate<br>Positive | Possible       | Short<br>Term | The policy provides a mechanism for residents with long term empty domestic properties to request an exemption from Council Tax premiums if they are unable to utilise the property for reasons outside their control and the application of the premium puts them in exceptional financial hardship. |
| Residents first                | Neutral              | Possible       | Short<br>Term |                                                                                                                                                                                                                                                                                                       |
| Place-based working            | Neutral              | Possible       | Short<br>Term |                                                                                                                                                                                                                                                                                                       |
| Digitisation                   | Neutral              | Possible       | Short<br>Term |                                                                                                                                                                                                                                                                                                       |
| Preventative approach          | Neutral              | Possible       | Short<br>Term |                                                                                                                                                                                                                                                                                                       |
|                                |                      | Futui          | re Oldham Ai  | ims                                                                                                                                                                                                                                                                                                   |
| Education                      | Neutral              | Possible       | Short<br>Term |                                                                                                                                                                                                                                                                                                       |
| Work                           | Neutral              | Possible       | Short<br>Term |                                                                                                                                                                                                                                                                                                       |
| Transport                      | Neutral              | Possible       | Short<br>Term |                                                                                                                                                                                                                                                                                                       |
| Homes                          | Strong<br>Positive   | Very<br>Likely | Short<br>Term | The primary reason for applying premiums is to encourage property owners to bring long term empty domestic properties back into use. The scheme allows the Council to support property owners that are actively trying to achieve this but are unable to do so for reasons outside their control.     |
| Healthy and safe               | Neutral              | Possible       | Short<br>Term |                                                                                                                                                                                                                                                                                                       |
| Clean and green                | Neutral              | Possible       | Short<br>Term |                                                                                                                                                                                                                                                                                                       |
| Community and leisure          | Neutral              | Possible       | Short<br>Term |                                                                                                                                                                                                                                                                                                       |
| Pride and cohesion             | Neutral              | Possible       | Short<br>Term |                                                                                                                                                                                                                                                                                                       |